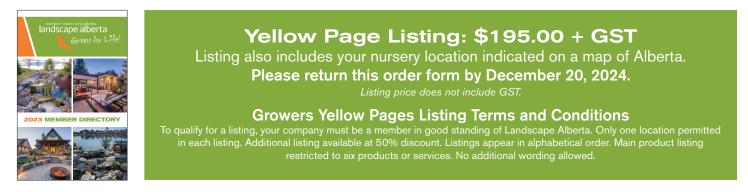

## 2024 MEMBERSHIP DIRECTORY NURSERY GROWERS YELLOW PAGES

## Rate sheet and order form. For use by Landscape Alberta members only.

Actual box size is 4.625 in x 1.375 in

| Company Name:         |           |              |
|-----------------------|-----------|--------------|
| Address:              |           |              |
| City/Town:            | Province: | Postal Code: |
| Telephone:            | Fax:      |              |
| Email:                | Website:  |              |
| Contact Name:         |           |              |
| Location Description: |           |              |