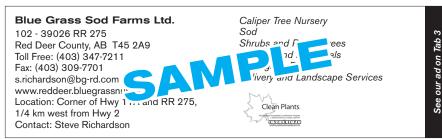

## Rate sheet and order form. For use by Landscape Alberta members only.

Actual box size is 4.625 in x 1.375 in

| Company Name:         |           |              |
|-----------------------|-----------|--------------|
| Address:              |           |              |
| City/Town:            | Province: | Postal Code: |
| Telephone:            | Fax:      |              |
| Email:                | Website:  |              |
| Contact Name:         |           |              |
| Location Description: |           |              |

## Main Products/Services Offered (maximum of six) or

Make no changes/same as last year

| 1.        | 4.                                                              |  |
|-----------|-----------------------------------------------------------------|--|
| 2.        | 5.                                                              |  |
| 3.        | 6.                                                              |  |
| Signature | My nursery is Clean Plants Certified;<br>add logo to my listing |  |