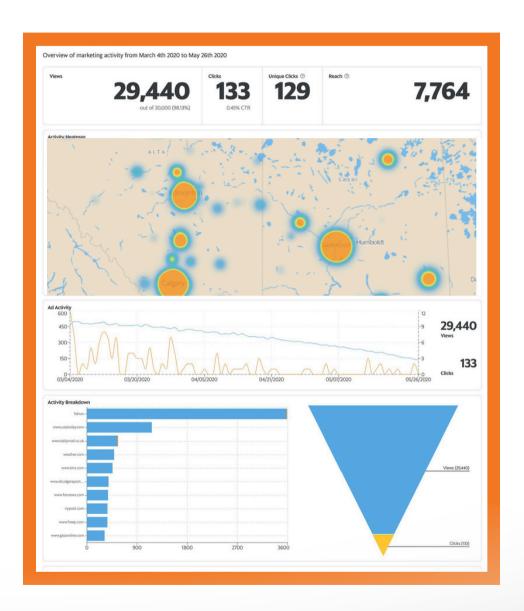

## Access Live Reporting on Your Ad's Performance

View the performance of your campaign in real time. Partners will receive a personalized link with analytics from the campaign.